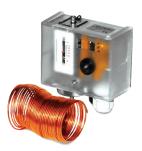

## FREEZE STATS Manual & Automatic with Relay(s)

The FS Series are low limit controllers, also known as "Freeze Stats". These devices were designed for use on HVAC equipment that requires low-temperature cutout protection to prevent cooling coils from freezing. They should be mounted between the heating and cooling coils on the supply side of the fan unit. They respond to the lowest temperature sensed along any 1 foot section of the sensing element. The FS Series has manual and automatic reset versions, as well as, models that feature one or two sets of SPDT contacts. Numerous capillary lengths are also available.