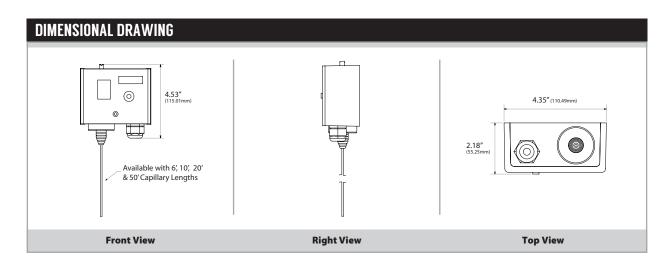

## **PRODUCT SPECIFICATIONS**

CE

| Sensing Element                | Vapor Filled, Copper Capillary Tube                                                       |
|--------------------------------|-------------------------------------------------------------------------------------------|
| Output                         | FS-1, FS-3, FS-5 one SPDT Form 1C Relay   FS-2, FS-4, FS-6, FS-50 two SPDT Form 1C Relays |
| Contact Rating                 | 250 VAC, 15 (8) A                                                                         |
| Setpoint Range                 | 14 to 54°F (-10 to 12°C) Field Adjustable                                                 |
| Switching Differential         | 1.8°F, Auto or Manual Reset                                                               |
| Setpoint Safety Lock           | 39ºF (Factory Set), Field Adjustable                                                      |
| Housing Rating                 | NEMA 1 (IP40)                                                                             |
| Operating Temperature Range    | 14 to 54°F (-10 to 12°C)                                                                  |
| Operating Humidity Range       | 0 to 95%, non-condensing                                                                  |
| Working Temperature            | 14°F to 54°F (-10°C to 12°C)                                                              |
| Enclosure Temperature          | 14°F to 131°F (-10°C to 55°C)                                                             |
| Capillary Overload Temperature | 392°F (200°C), max. 60 min.                                                               |
| Product Dimensions             | 3.3" x 4.1" x 2.1"                                                                        |